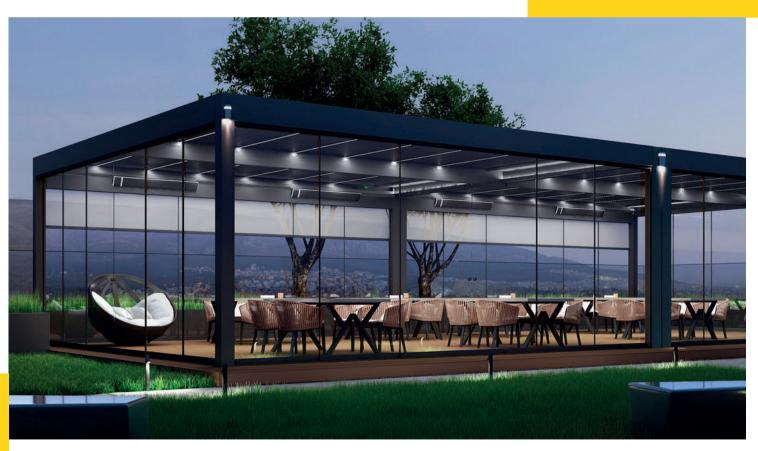

#### **Barcode louvers Rotating pergola louvers**

It is worth noticing:

- without compromising style.

- corrosion resistance.

LED Lighting Pergola Equipment

It is worth noticing:

- The multiple options of visible or concealed lighting, i.e. on transoms, louvers and posts.
- The minimal design thanks to the coplanar embedding of the lighting components.
- The excellent result thanks to the warm, continuous, dimmer lighting.
- The quality and safety standards of the selected materials IP65 waterproofing, 3200K warm white, 24V 9.6 W/m, 1050 lumens/m, 98 LED/m.