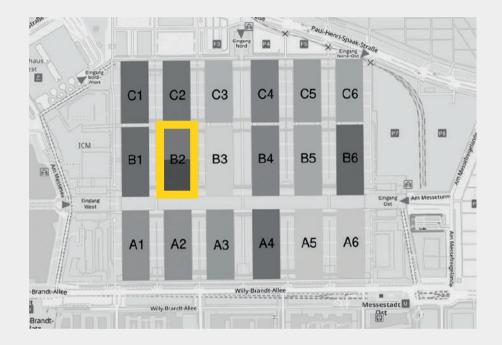

## Hall B2 | Booth 312

- Bioclimatic "Santorini" 1 —
- 2 Retractable
- 3 Sliding glass ZIP Screen I
- Glass Bi-fold 4 -
- 5 Glass Guillo
- Bioclimatic Pergola "Mykonos" 6 \_

6

| Pergola           | 7 — LED Lighting           |   |
|-------------------|----------------------------|---|
| Glass Roof        | 8 — Barcode Louvers        |   |
| s +<br>Integrated | 9 — Glass Guillotine G120D | ) |
| d                 | 10 — Hinged Gate           |   |
| otine G160D       | 11 — Sliding Gate          |   |