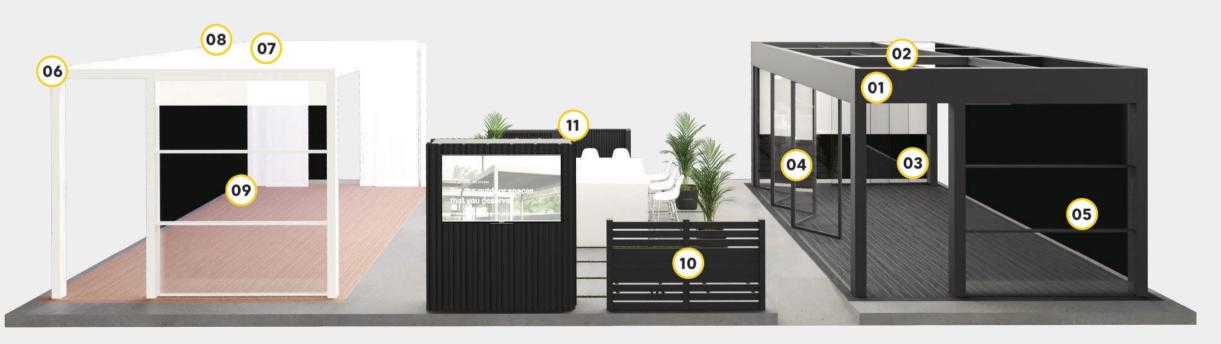

## Hall B2 | Booth 312

- Bioclimatic "Santorini" 1 —
- 2 Retractable
- 3 Sliding glass ZIP Screen I
- Glass Bi-fold 4 -
- 5 Glass Guillo
- Bioclimatic Pergola "Mykonos" 6 \_

6

| Pergola           | 7 — LED Lighting           |   |
|-------------------|----------------------------|---|
| Glass Roof        | 8 — Barcode Louvers        |   |
| s +<br>Integrated | 9 — Glass Guillotine G120D | ) |
| d                 | 10 — Hinged Gate           |   |
| otine G160D       | 11 — Sliding Gate          |   |

#### GLM

|                                       | Santorini PG160P<br>Bioclimatic Pergolas                         | <br>12 |
|---------------------------------------|------------------------------------------------------------------|--------|
|                                       | Retractable Glass Roof<br>Bioclimatic Pergolas Equipment         | <br>13 |
|                                       | - <b>ZIP Screen Integrated</b><br>Bioclimatic Pergolas Equipment | <br>14 |
| · · · · · · · · · · · · · · · · · · · | <b>Glass System MF6500</b><br>Bioclimatic Pergolas Equipment     | <br>15 |
|                                       | e Glass System G160D<br>Bioclimatic Pergolas Equipment           | <br>16 |
|                                       | <b>Mykonos PG120P</b><br>Bioclimatic Pergolas                    | <br>17 |
| E                                     | <b>LED Lighting</b><br>Bioclimatic Pergolas Equipment            | <br>18 |
| E                                     | Barcode louvers<br>Bioclimatic Pergolas Equipment                | <br>19 |
|                                       | e Glass System G120D<br>Bioclimatic Pergolas Equipment           | <br>20 |
|                                       | FC60 Hinged Gate<br>Fences & Gates                               | <br>21 |
| FC80 sliding gat                      | e with Barcode louvers<br>Fences & Gates                         | <br>22 |