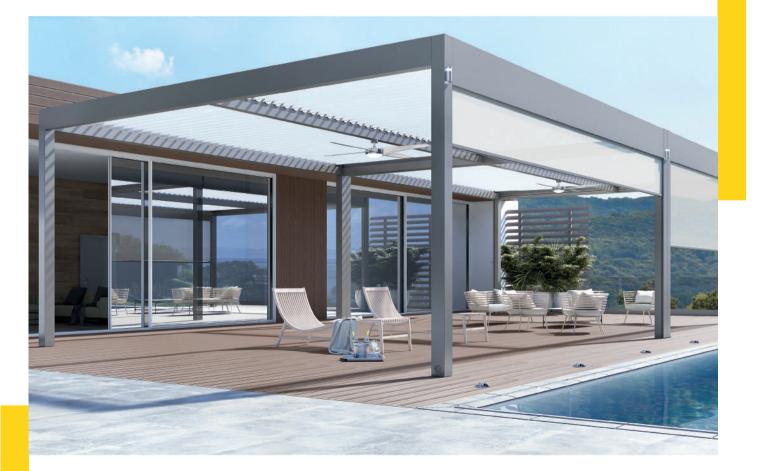

#### Santorini PG160P Aluminium Bioclimatic Pergola (160mm post)

It is worth noticing:

- The top robustness, which allows very large dimensions (7.5x7.5m) and ensures great resistance against harsh weather conditions, such as heavy snow.
- The unique way of assembly thanks to which impressive resistance to static and wind dynamic loads is achieved.
- The incomparable aesthetics with the coplanar surfaces, the concealed connection points, the hidden and almost noiseless motor, etc.
- Incomparable levels of sealing with a sophisticated water drainage system.
- The extra equipment, which can be fully integrated in our pergolas.