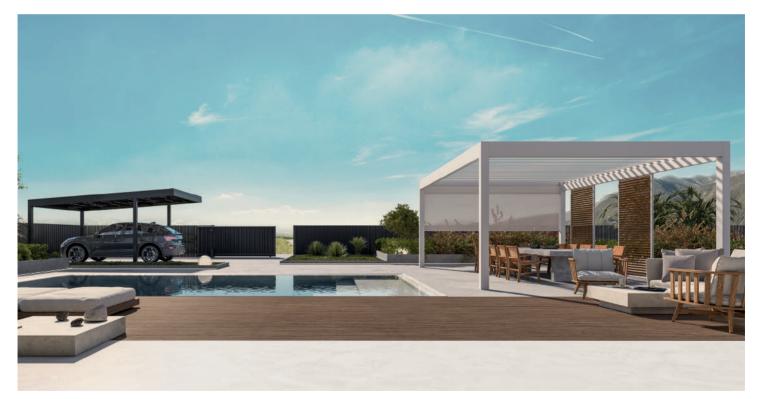

## Hall B2 | Booth 312

- Bioclimatic "Santorini" 1 —
- 2 Retractable
- 3 Sliding glass ZIP Screen I
- Glass Bi-fold 4 -
- 5 Glass Guillo
- Bioclimatic Pergola "Mykonos" 6 \_

6

| Pergola           | 7 — LED Lighting           |   |
|-------------------|----------------------------|---|
| Glass Roof        | 8 — Barcode Louvers        |   |
| s +<br>Integrated | 9 — Glass Guillotine G120D | ) |
| d                 | 10 — Hinged Gate           |   |
| otine G160D       | 11 — Sliding Gate          |   |

#### Santorini PG160P Aluminium Bioclimatic Pergola (160mm post)

It is worth noticing:

- The top robustness, which allows very large dimensions (7.5x7.5m) and ensures great resistance against harsh weather conditions, such as heavy snow.
- The unique way of assembly thanks to which impressive resistance to static and wind dynamic loads is achieved.
- The incomparable aesthetics with the coplanar surfaces, the concealed connection points, the hidden and almost noiseless motor, etc.
- Incomparable levels of sealing with a sophisticated water drainage system.
- The extra equipment, which can be fully integrated in our pergolas.