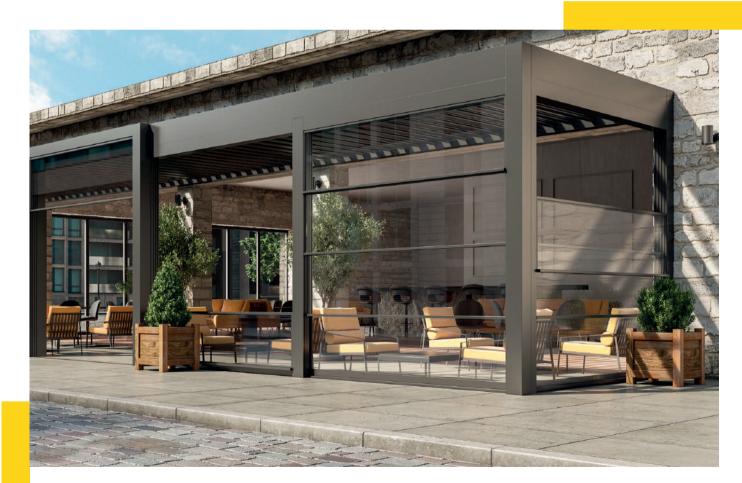

### FC60 Hinged Gate Aluminium fences & gates with attached louvers

| It is worth noticing:                                                                 | It is worth noticing:        |
|---------------------------------------------------------------------------------------|------------------------------|
| <br>The option for intergration in Mykonos PG120P pergola or other of the market.     | <br>The continuous, linear a |
| <br>The minimal design thanks to the embedded rails and the very thin sashes (three). | <br>The aluminium side cape  |
| <br>The impressive spans, reaching up to 3.0 meters in length and height.             | <br>The great range and com  |
| <br>The double glazing for enhanced insulation (5+5 mm).                              | <br>The complete technical   |
| <br>The glass parapet created at the bottom when sashes are open.                     | <br>The uniformity between   |
|                                                                                       |                              |

# FC80 Sliding Gate with Barcode Louvers

Aluminium fences & gates with vertical barcode louvers

It is worth noticing:

- The flawless operation of the sliding gate and the ability for large dimensions (6 m).
- The concealed drive mechanism thanks to the special cover profile at the top and bottom.
- The 120 mm mullions which replace the corresponding concrete ones for a 100% aluminium effect.
- The special inlaid "barcode" profile which can be combined with corresponding wall cladding profiles.
  - Same Barcode design can be incorporated in top-hung shutters of the pergola