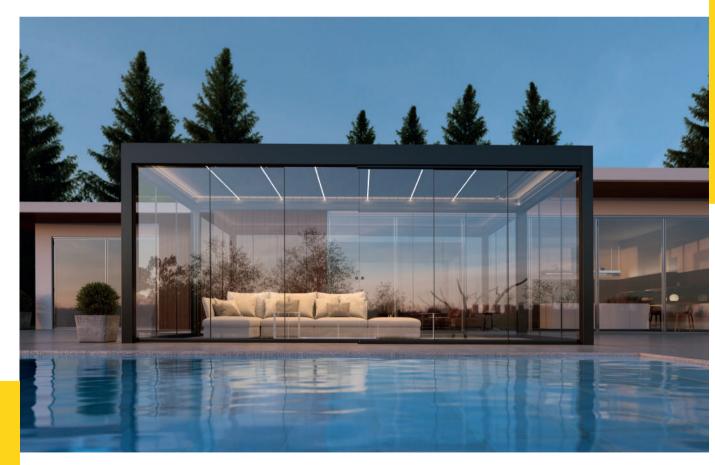

# Sliding Glass + ZIP Screen Integrated

It is worth noticing:

- The seamless integration of Glass Sliding and ZIP Screen on the same side.
- The minimal aesthetics thanks to the coplanar integration of the additional parts.
- The smooth and easy operation of both systems.
- The large spans that they can cover.
- The emphasis on detail for maximum rain & wind protection.

Like

It is worth noticing:

- light and unobstructed view.
- and wind-load resistance.
- anti-lift mechanism.
- 3m in height).