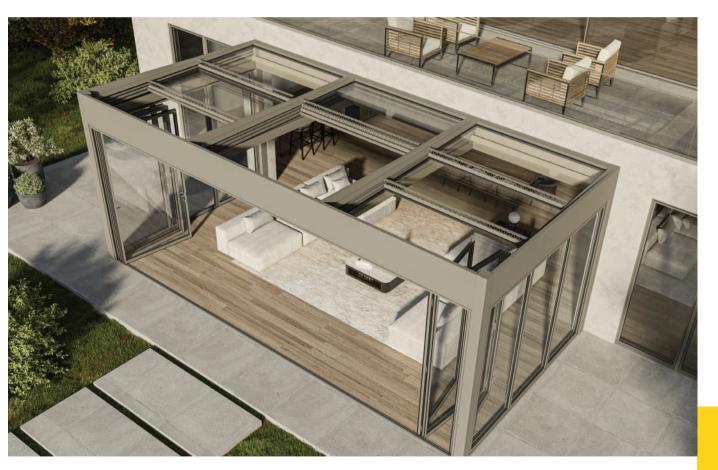

#### Santorini PG160P Aluminium Bioclimatic Pergola (160mm post)

It is worth noticing:

- The top robustness, which allows very large dimensions (7.5x7.5m) and ensures great resistance against harsh weather conditions, such as heavy snow.
- The unique way of assembly thanks to which impressive resistance to static and wind dynamic loads is achieved.
- The incomparable aesthetics with the coplanar surfaces, the concealed connection points, the hidden and almost noiseless motor, etc.
- Incomparable levels of sealing with a sophisticated water drainage system.
- The extra equipment, which can be fully integrated in our pergolas.

# Sliding Glass + ZIP Screen Integrated

It is worth noticing:

- The seamless integration of Glass Sliding and ZIP Screen on the same side.
- The minimal aesthetics thanks to the coplanar integration of the additional parts.
- The smooth and easy operation of both systems.
- The large spans that they can cover.
- The emphasis on detail for maximum rain & wind protection.

#### **Folding Glass System MF6500** Folding Door System (Non-insulated)

The minimal design (88 mm aluminium face width), which allows for ample natural

The optimal performance with top-rated levels of air permeability, watertightness,

## Guillotine Glass System G160D Automated Glass Guillotine System