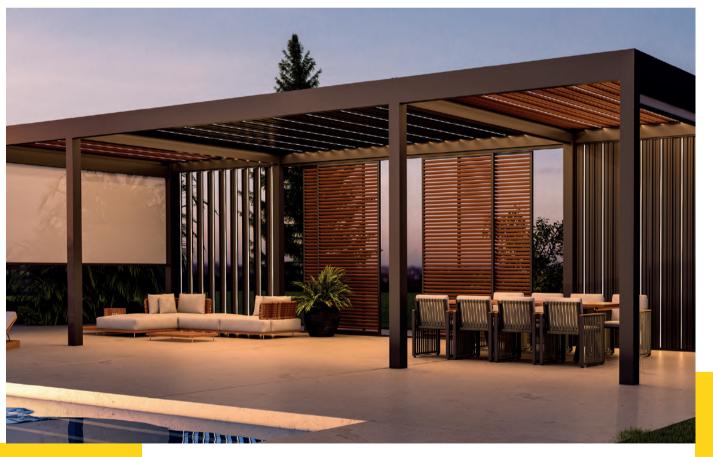

| <b>Mykonos</b> <sup>F</sup> |
|-----------------------------|
| Aluminium Bioclir           |

| It is worth noticing:                               |
|-----------------------------------------------------|
| Exceptional robustness, har                         |
| Unique modular assembly for complex customisations. |
| Minimal design thanks to co                         |
| The exceptional rainwater p                         |

#### PG120P matic Pergola (120mm post)

andling dimensions of 6.5 x 4.5 m with one module.

for extreme wind load resistance, installation ease and

coplanar surfaces, hidden motor and fixation points.

r protection & sophisticated drainage system.