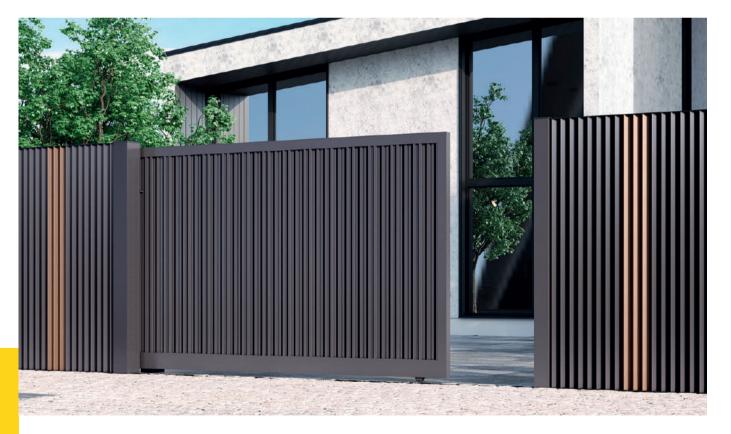

### FC60 Hinged Gate Aluminium fences & gates with attached louvers

| It is worth noticing:                                                                 | It is worth noticing:        |
|---------------------------------------------------------------------------------------|------------------------------|
| <br>The option for intergration in Mykonos PG120P pergola or other of the market.     | <br>The continuous, linear a |
| <br>The minimal design thanks to the embedded rails and the very thin sashes (three). | <br>The aluminium side cape  |
| <br>The impressive spans, reaching up to 3.0 meters in length and height.             | <br>The great range and com  |
| <br>The double glazing for enhanced insulation (5+5 mm).                              | <br>The complete technical   |
| <br>The glass parapet created at the bottom when sashes are open.                     | <br>The uniformity between   |
|                                                                                       |                              |