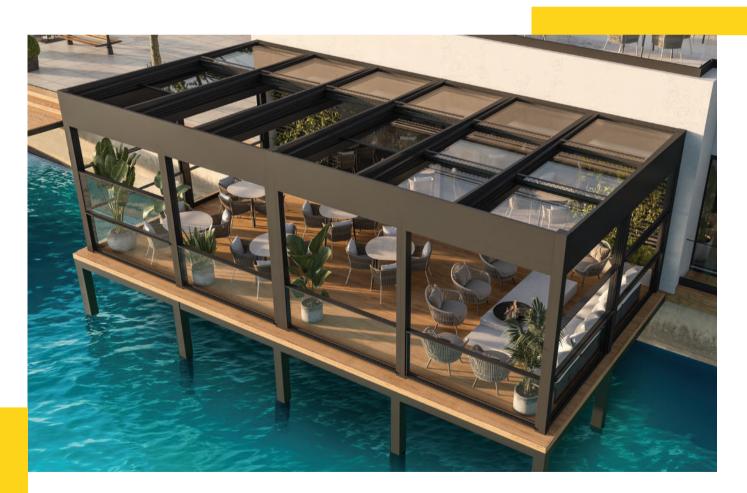

#### **Retractable Glass Roof** Pergola Equipment

| It is worth noticing:                                            |
|------------------------------------------------------------------|
| <br>It can be integrated into a p                                |
| <br>Features expansive vent dir<br>with minimal aluminium sig    |
| <br>It incorporates a sloped des<br>flows efficiently toward the |
| <br>Offers reliable automated o                                  |
| <br>Creates an elegant and lum                                   |

Like

GLM

pergola or mounted independently

- imensions, reaching up to 2x2 meters with structural glass, ahtline
- esign to direct rainwater towards the lowest sash, ensuring it e gutters or other drainage systems, such as those on a pergola.
- operation
- ninous living environment