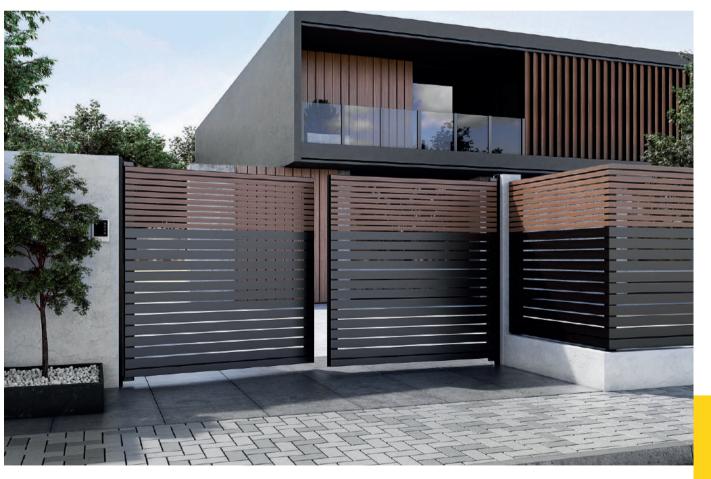

### FC60 Hinged Gate Aluminium fences & gates with attached louvers

| It is worth noticing:                                                                 | It is worth noticing:        |
|---------------------------------------------------------------------------------------|------------------------------|
| <br>The option for intergration in Mykonos PG120P pergola or other of the market.     | <br>The continuous, linear a |
| <br>The minimal design thanks to the embedded rails and the very thin sashes (three). | <br>The aluminium side cape  |
| <br>The impressive spans, reaching up to 3.0 meters in length and height.             | <br>The great range and com  |
| <br>The double glazing for enhanced insulation (5+5 mm).                              | <br>The complete technical   |
| <br>The glass parapet created at the bottom when sashes are open.                     | <br>The uniformity between   |
|                                                                                       |                              |

# FC80 Sliding Gate with Barcode Louvers

Aluminium fences & gates with vertical barcode louvers

It is worth noticing:

- The flawless operation of the sliding gate and the ability for large dimensions (6 m).
- The concealed drive mechanism thanks to the special cover profile at the top and bottom.
- The 120 mm mullions which replace the corresponding concrete ones for a 100% aluminium effect.
- The special inlaid "barcode" profile which can be combined with corresponding wall cladding profiles.
  - Same Barcode design can be incorporated in top-hung shutters of the pergola