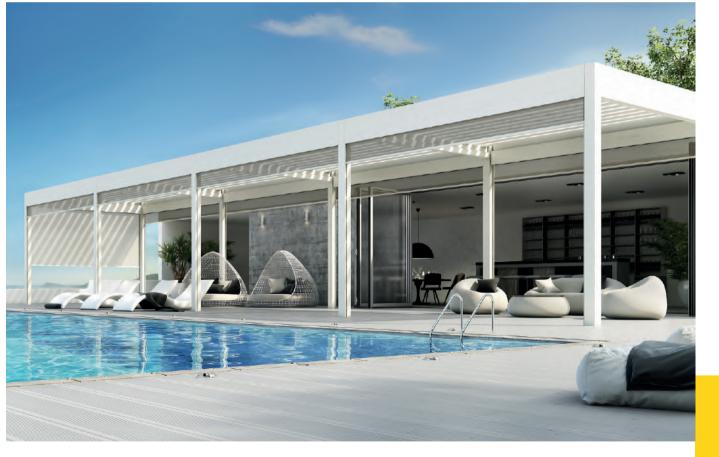

#### Santorini PG160P Aluminium Bioclimatic Pergola (160mm post)

It is worth noticing:

- The top robustness, which allows very large dimensions (7.5x7.5m) and ensures great resistance against harsh weather conditions, such as heavy snow.
- The unique way of assembly thanks to which impressive resistance to static and wind dynamic loads is achieved.
- The incomparable aesthetics with the coplanar surfaces, the concealed connection points, the hidden and almost noiseless motor, etc.
- Incomparable levels of sealing with a sophisticated water drainage system.
- The extra equipment, which can be fully integrated in our pergolas.